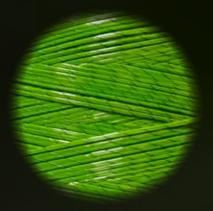

# HIGH QUAL

Straight or Wrapping yarn are widely used in sports fields and landscape applications.

- Material is PE.
- Present product dtex range is from 4.800 dtex - 14.600 dtex
- Any Colour

It is commonly used as curly layer in landscape applications and sports fields.

- Material are PE or PP.
- Present product dtex range is from 3.200 dtex - 9.600 dtex
- Any Colour

Twist yarn play an important role in the composition of artificial grass and widely used in sports fields and landscape applications.

- Material is PE
- Present product dtex range is from 4.800 dtex - 17.000 dtex
- Any Colour