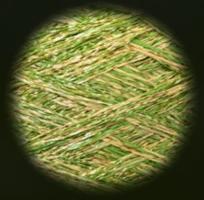

## FIBRILLATED YARN

At our production process, fibrillated yarns are produced from **PE** and **PP**.

- Present product dtex range is from 1.850 dtex 12.000 dtex
- Any Colour