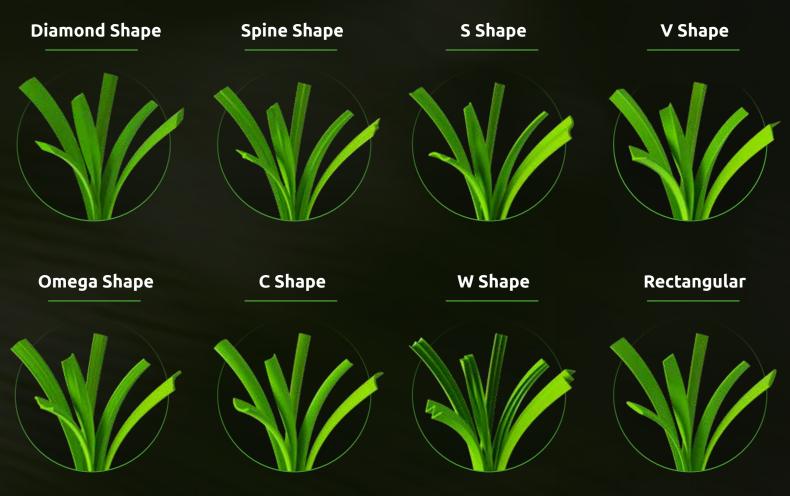

zers.

# HIGH QUAL



Straight or Wrapping yarn are widely used in sports fields and landscape applications.

- Material is PE.
- Present product dtex range is from 4.800 dtex - 14.600 dtex
- Any Colour



It is commonly used as curly layer in landscape applications and sports fields.

- Material are PE or PP.
- Present product dtex range is from 3.200 dtex - 9.600 dtex
- Any Colour



Twist yarn play an important role in the composition of artificial grass and widely used in sports fields and landscape applications.

- Material is PE
- Present product dtex range is from 4.800 dtex - 17.000 dtex
- Any Colour

## WOVEN GRASS YARNSARNS



All kind of yarns are available at our facility for Woven Rug.

- Pile Yarns
- Curly Yarns
- Weft Yarns
- Warp Yarns

### Sports & Landscape

# ITY YARNS



#### Unlimited shape possibilities.

## FIBRILLATED YARN

At our production process, fibrillated yarns are produced from **PE** and **PP**.

- Present product dtex range is from 1.850 dtex 12.000 dtex
- Any Colour

## Sports & Landscape

# SPORTS YARNARN

Sports yarn are a highly customized niche product. Tailor-made production is available in our production process.

www.**bulutsentetik**.com

#### **Bulut Polyester & Sentetik**

Başpınar OSB Mah. 2. Bölge 83206 Nolu Cad. No: 3 Gaziantep / TURKEY ♦ +90 342 337 32 26 +90 342 337 32 40 info@bulutsentetik.com

www**.bulutsentetik**.com